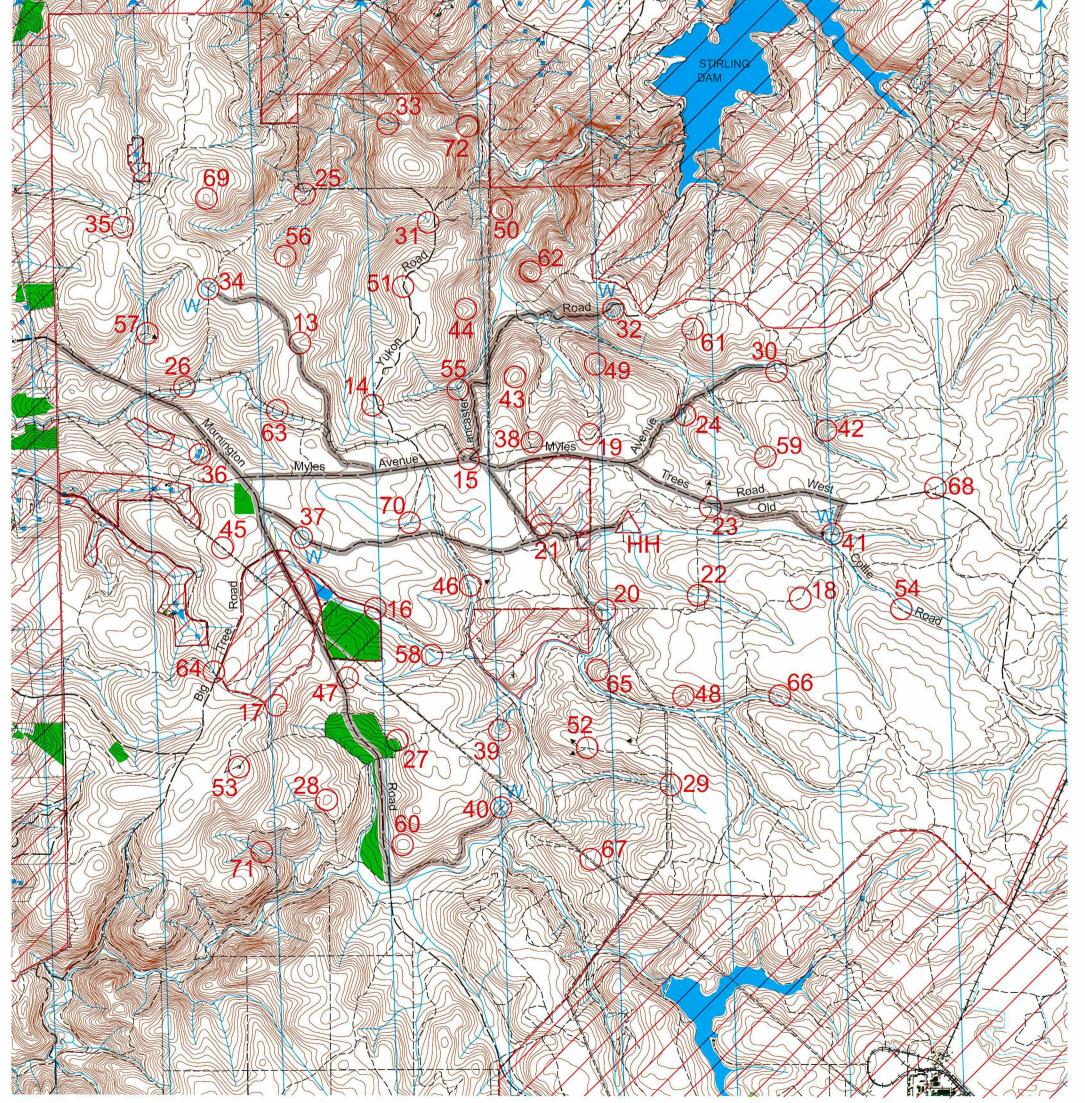

#### WARA Autumn 12 Hour Rogaine 23 April 2005

| WARA Autumn 12 Hour Rogaine 23 April 2005 |                                                                   |        |     |                                                    |        |                        |
|-------------------------------------------|-------------------------------------------------------------------|--------|-----|----------------------------------------------------|--------|------------------------|
|                                           |                                                                   |        |     |                                                    |        |                        |
| No.                                       | Description                                                       | Points | No. | Description                                        | Points | Important Information  |
| 13                                        | The gully, broad                                                  | 20     | 43  | The knoll, broad                                   | 60     |                        |
| 14                                        | The gully, head of                                                | 20     | 44  | The spur                                           | 60     | Control Cards          |
| 15                                        | The track junction, 100m @ 180 degrees                            | 20     | 45  | Pole 103, 60m @ 230 degrees                        | 60     | From 0700 Saturday     |
| 16                                        | The track bend/fence corner                                       | 20     | 46  | The creek                                          | 60     | •                      |
| 17                                        | The gully, broad                                                  | 20     | 47  | The track bend, 100m @ 60 degrees                  | 60     | <u>Briefing</u>        |
| 18                                        | The track bend                                                    | 20     | 48  | The gully, broad                                   | 60     | 0945 Saturday          |
|                                           |                                                                   |        |     |                                                    |        | •                      |
| 19                                        | The gully, head of                                                | 30     | 49  | The spur                                           | 70     | <u>Start</u>           |
| 20                                        | The track/creek crossing, 90m @ 350 degrees, on a man-made object | 30     | 50  | The knoll                                          | 70     | 1000 Saturday          |
| 21                                        | The track bend, 10m @ 180 degrees                                 | 30     | 51  | The track bend, 50m @ 270 degrees                  | 70     | <u>Finish</u>          |
| 22                                        | The track/creek crossing, 45m @ 180 degrees                       | 30     | 52  | The indistinct track junction                      | 70     | 2200 Saturday          |
| 23                                        | The southern track junction                                       | 30     | 53  | The communications tower, SW corner                | 70     | ,                      |
| 24                                        | The track bend                                                    | 30     | 54  | The track bend                                     | 70     | Hash House             |
|                                           |                                                                   |        |     |                                                    |        | Opens 1600 Saturday    |
| 25                                        | The gully, head of                                                | 40     | 55  | The creek/track intersection                       | 80     | Closes 2300 Saturday   |
| 26                                        | The formation                                                     | 40     | 56  | The knoll                                          | 80     | Opens 0630 Sunday      |
| 27                                        | Vegetation boundary                                               | 40     | 57  | The track junction                                 | 80     | Closes 0800 Sunday     |
| 28                                        | The knoll, broad                                                  | 40     | 58  | A bend in the northern watercourse                 | 80     | ,                      |
| 29                                        | The creek/track crossing                                          | 40     | 59  | The gully, broad, head of                          | 80     | Sunset                 |
| 30                                        | The western bend on the southern track                            | 40     | 60  | The knoll, broad                                   | 80     | 1745 Saturday          |
|                                           |                                                                   |        |     | ·                                                  |        |                        |
| 31                                        | The gully, head of                                                | 50     | 61  | The watercourse, broad, on the track               | 90     | Moonrise               |
| 32                                        | The gully, head of (Water Drop)                                   | 50     | 62  | The knoll, northern edge                           | 90     | 1706 Saturday          |
|                                           | The creek bend                                                    | 50     | 63  | The formation                                      | 90     |                        |
| 34                                        | The track junction, 30m @ 220 degrees (Water Drop)                | 50     | 64  | The gully, broad                                   | 90     | Controls Used          |
| 35                                        | The gully, broad, head of                                         | 50     | 65  | The spur, broad                                    | 90     | 60                     |
| 36                                        | In between the dams                                               | 50     | 66  | A fallen log across the track                      | 90     |                        |
|                                           |                                                                   |        |     |                                                    |        | <u>Total Points</u>    |
| 37                                        | The track bend, 50m @ 230 degrees (Water Drop)                    | 50     | 67  | Pole 123, 50m @ 210 degrees                        | 100    | 3540                   |
| 38                                        | The gully, broad                                                  | 50     | 68  | The north-eastern track junction                   | 100    | 30.10                  |
|                                           | The gully, broad                                                  | 50     | 69  | The summit, broad                                  | 100    | Water Drops            |
| 40                                        | The creek/track crossing (Water Drop)                             | 50     | 70  | The track/creek crossing                           | 100    | Control #32            |
| 41                                        | The indistinct track junction (Water Drop)                        | 50     | 71  | The creek bend                                     | 100    | Control #34            |
| 42                                        | The broad spur                                                    | 50     | 72  | The spur                                           | 100    | Control #37            |
| ·                                         | '                                                                 |        |     | '                                                  | 1.00   | Control #40            |
|                                           | Patrolled Roads (Marked in grey on map)                           |        |     | Patrolled Roads (Marked in grey on map)            |        | Control #41            |
|                                           | Mornington Road                                                   |        |     | Loop including Trees Road West and Old Collie Road |        | 3331 // 11             |
|                                           | Myles Avenue to Control #30                                       |        |     | via Control #41                                    |        | Junior Cadet Challenge |
|                                           | Lancaster Road to Control #32                                     |        |     | NW Track to Control #34                            |        | teams must report back |
|                                           | Track between Hash and Mornington Road past Control #37           |        |     | NE Track to Control #40                            |        | to Admin by 4pm        |
|                                           |                                                                   | 1      |     | 1.12 1.133.130 Oothiot # 10                        |        | to / tallilli by Tpill |